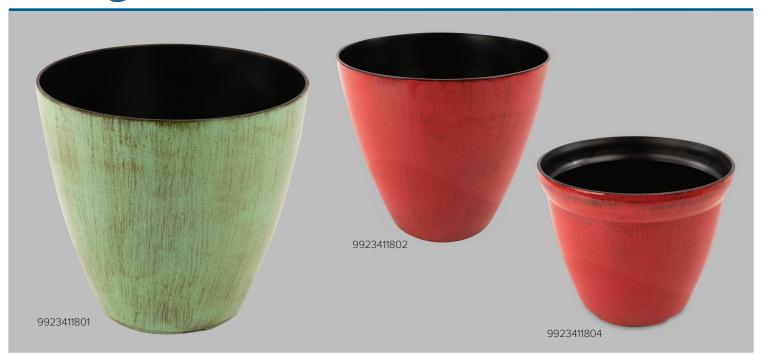

## High-quality finish has the look of glazed ceramic

With the floral industry growing, it's important for retailers to create compelling, eye-catching displays to showcase their offerings. Designer Floral Buckets provide the look of glazed ceramic with the durability of break-resistant plastic.

Available in two sizes and colors, the buckets are perfect for displaying both cut flowers and potted plants.

## Specifications

| Item No.   | Style      | Dimensions            | Finish             | Pack |
|------------|------------|-----------------------|--------------------|------|
| 9923411803 | w/ Collar  | 11.25" dia x 9.5" H   | Patina Green Gloss | 1    |
| 9923411804 | w/ Collar  | 11.25" dia x 9.5" H   | Red Gloss          | 1    |
| 9923411801 | w/o Collar | 12.75" dia x 11.75" H | Patina Green Gloss | 1    |
| 9923411802 | w/o Collar | 12.75" dia x 11.75" H | Red Gloss          | 1    |